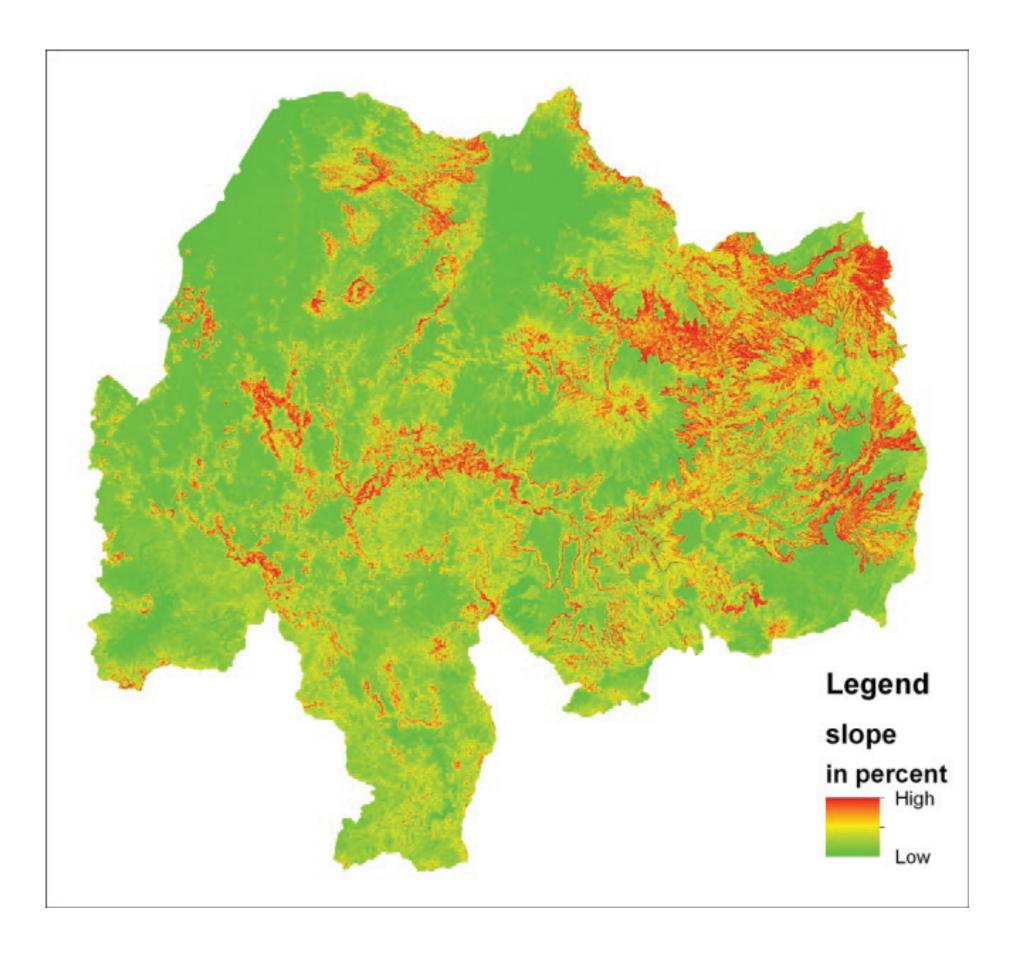

## Concept landscape

| Slope            | See maps                 | Needed land        | % holding less than 1 ha |  |
|------------------|--------------------------|--------------------|--------------------------|--|
| Elevation        | See map                  |                    | Rented land              |  |
| Rainfall         | Average annual           | Labor input        | Average household size   |  |
|                  | Coefficient of variation |                    | Population density       |  |
| Soil conditions  | See map                  | Capital investment | Pop. below poverty line  |  |
|                  |                          |                    | Access to credit         |  |
|                  |                          | Fodder             | Livestock intensity      |  |
|                  |                          | Market             | Average time to market   |  |
| Land degradation | Erosion level            | Cooperation        | Level                    |  |