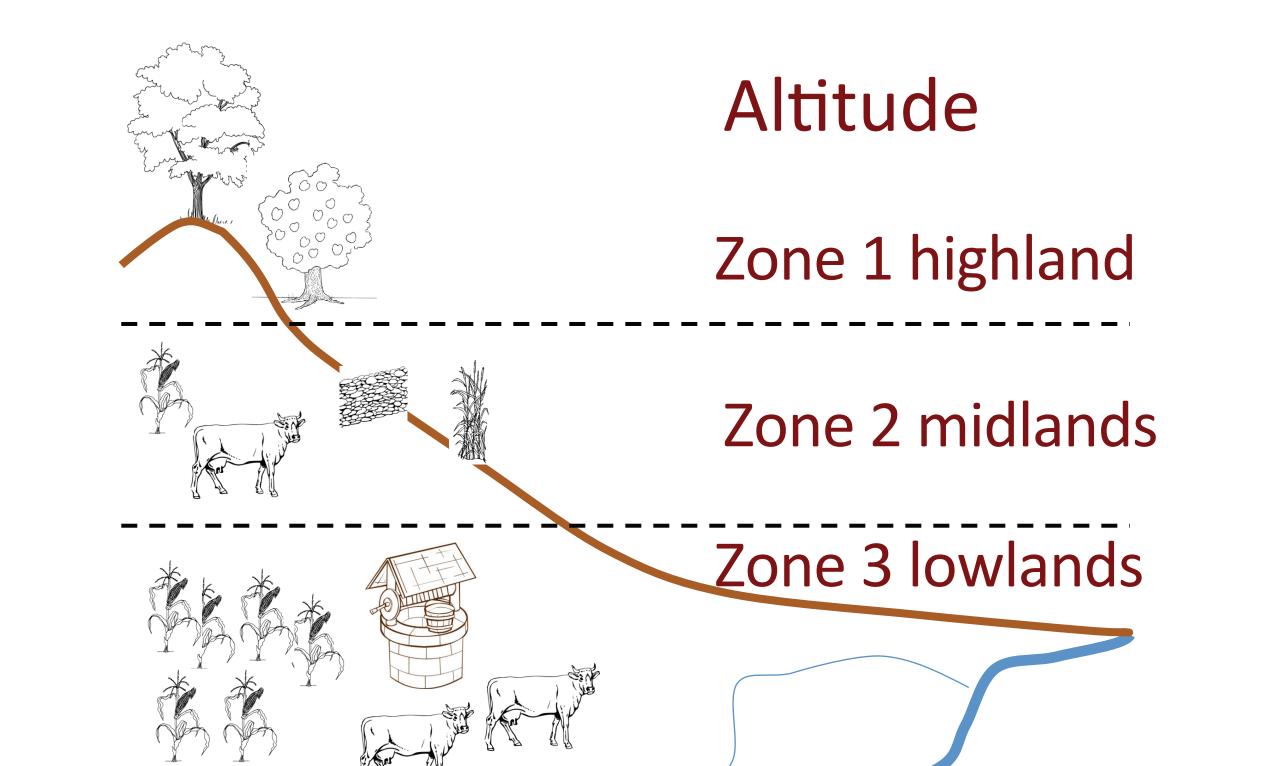

## Concept landscape

| Slope            | See maps                 | Needed land        | % holding less than 1 ha |  |
|------------------|--------------------------|--------------------|--------------------------|--|
| Elevation        | See map                  |                    | Rented land              |  |
| Rainfall         | Average annual           | Labor input        | Average household size   |  |
|                  | Coefficient of variation |                    | Population density       |  |
| Soil conditions  | See map                  | Capital investment | Pop. below poverty line  |  |
|                  |                          |                    | Access to credit         |  |
|                  |                          | Fodder             | Livestock intensity      |  |
|                  |                          | Market             | Average time to market   |  |
| Land degradation | Erosion level            | Cooperation        | Level                    |  |