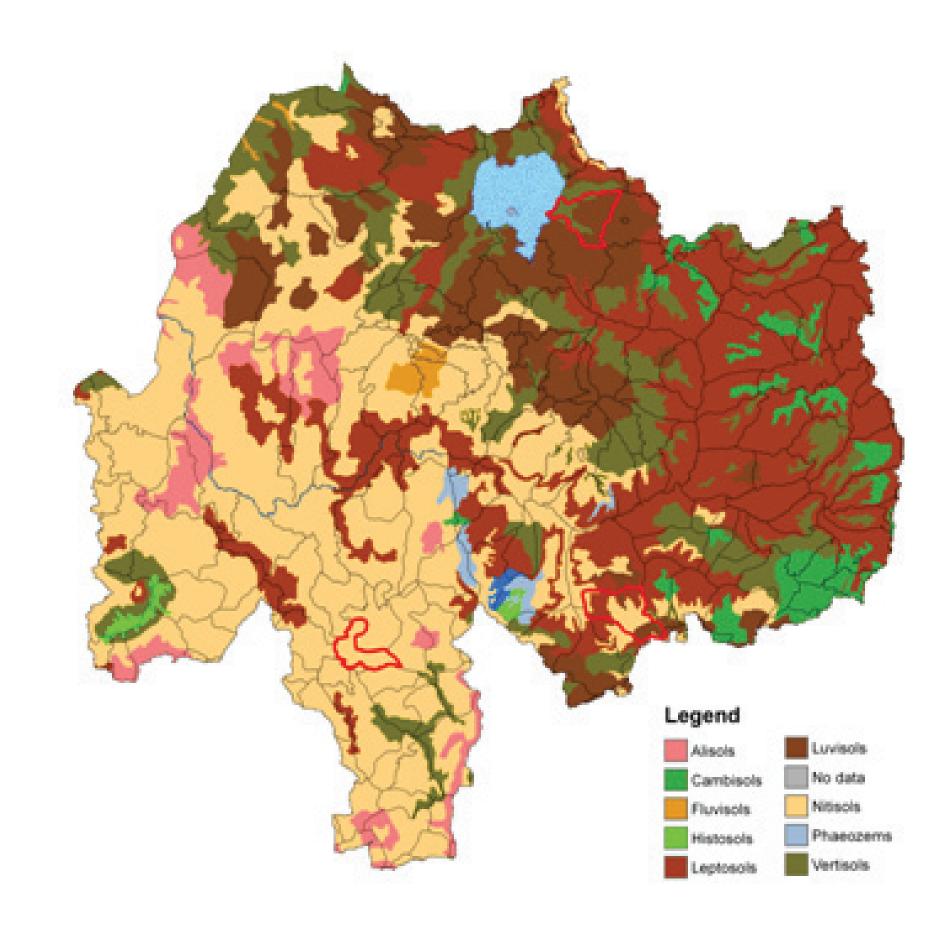

## Concept landscape

| Slope            | See maps                 | Needed land        | % holding less than 1 ha |  |
|------------------|--------------------------|--------------------|--------------------------|--|
| Elevation        | See map                  |                    | Rented land              |  |
| Rainfall         | Average annual           | Labor input        | Average household size   |  |
|                  | Coefficient of variation |                    | Population density       |  |
| Soil conditions  | See map                  | Capital investment | Pop. below poverty line  |  |
|                  |                          |                    | Access to credit         |  |
|                  |                          | Fodder             | Livestock intensity      |  |
|                  |                          | Market             | Average time to market   |  |
| Land degradation | Erosion level            | Cooperation        | Level                    |  |